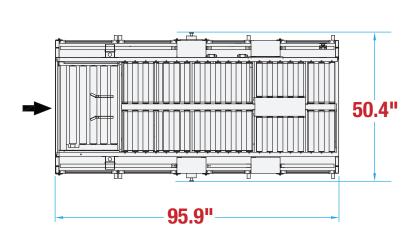

#### **MACHINE MEASUREMENTS**

95.9" **LENGTH** 

x 48.5" x 90.3"

HEIGHT

**TOP VIEW** 

#### **SIDE VIEW**

Note: Dimensions are all subject to change without prior notification. Call BestPack for pricing.

WWW.BESTPACK.COM VERSION 3.4\_0622