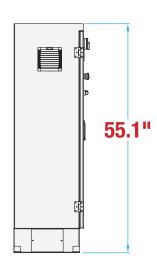

### **CONTROL PANEL MEASUREMENTS**

49.2"

X

18.1"

X

55.1

**TOP VIEW** 

**SIDE VIEW** 