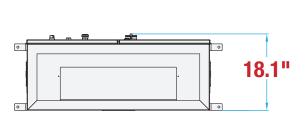

### **CONTROL PANEL MEASUREMENTS**

49.2"

X

18.1"

X

55.1

**TOP VIEW** 

**SIDE VIEW** 