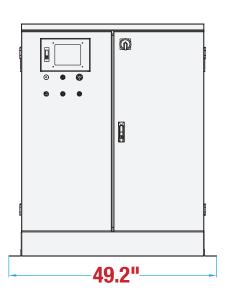

### **CONTROL PANEL MEASUREMENTS**

49.2"

X

18.1"

X

55.1

**TOP VIEW** 

**SIDE VIEW** 

**FRONT VIEW** 

Note: Dimensions are all subject to change without prior notification. Call BestPack for pricing.

WWW.BESTPACK.COM