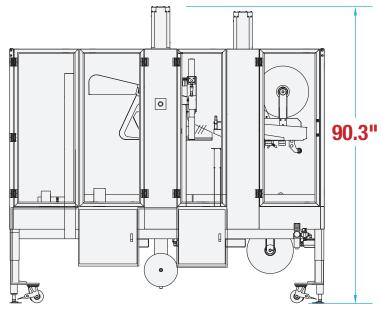

#### **MACHINE MEASUREMENTS**

95.9" **LENGTH** 

x 48.5" x 90.3"

HEIGHT

**TOP VIEW** 

#### **SIDE VIEW**

Note: Dimensions are all subject to change without prior notification. Call BestPack for pricing.

WWW.BESTPACK.COM VERSION 3.4\_0622