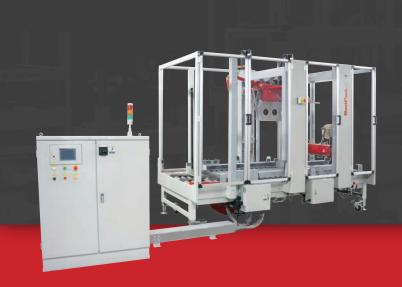

# **CSS22 FOOTPRINT**

**CONTROL PANEL** 

**NO OPERATOR REQUIRED** 

**RANDOM CARTONS** 

**TOP & BOTTOM SEAL** 

### **CONTROL PANEL MEASUREMENTS**

49.2"

X

18.1"

X

55.1

**TOP VIEW** 

**SIDE VIEW** 