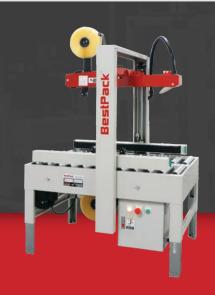

# RS22 SPARE PARTS KIT 3" RANDOM SIDEDRIVE CARTON SEALER

**TOP & BOTTOM SEAL** 

**OPERATOR REQUIRED** 

**RANDOM CARTONS** 

#### 3" Spare Parts Kit Part#: **RS22SK-0**

| QUANTITY | PART NUMBER | DESCRIPTION                   |
|----------|-------------|-------------------------------|
| 2        | 27280031    | Bearing, Ball 6003zz          |
| 2        | 900600SBAC  | Belt, 1860mm X2" Blk          |
| 2        | 27280091    | Bearing, Ball 6202zz (Ja)     |
| 4        | 2728102     | Bearing, Linear M20           |
| 1        | 10096-1     | Spring, Main (Top)            |
| 1        | 10096-2     | Spring, Main (Bottom) Chrome  |
| 4        | 10116       | Bushing, Bumper M8x7          |
| 4        | 10117       | Bumper, Rubber M15x7          |
| 2        | 10122-0     | Blade, Cutter 3"              |
| 2        | AC331300    | Roller, Rubber Front 3"       |
| 2        | AC332000    | Roller, Rubber Rear 3"        |
| 2        | A1122000    | Coupler, Drive Belt M35x39    |
| 2        | A1125001    | Rubber, Coupler, Blue, (T-hg) |
| 2        | 9510303     | Spring, Front Roller          |
| 2        | 9510294     | Washer, M21xm10x2 (Plastic)   |
| 2        | 10315-0     | Cushion, Blade 3"             |
| 2        | 9510304     | Spring, Blade Guard           |
| 4        | 2706401     | Ring, E-clip M3               |