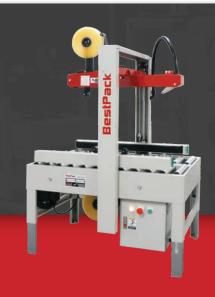

# RS22 SPARE PARTS KIT 2" RANDOM SIDEDRIVE CARTON SEALER

**TOP & BOTTOM SEAL** 

**OPERATOR REQUIRED** 

**RANDOM CARTONS** 

#### 2" Spare Parts Kit Part#: RS22SK

| QUANTITY | PART NUMBER | DESCRIPTION                   |
|----------|-------------|-------------------------------|
| 2        | 27280031    | Bearing, Ball 6003zz          |
| 2        | 900600SBAC  | Belt, 1860mm X2" Blk          |
| 2        | 27280091    | Bearing, Ball 6202zz (Ja)     |
| 4        | 2728102     | Bearing, Linear M20           |
| 1        | 10096-1     | Spring, Main (Top)            |
| 1        | 10096-2     | Spring, Main (Bottom) Chrome  |
| 4        | 10116       | Bushing, Bumper M8x7          |
| 4        | 10117       | Bumper, Rubber M15x7          |
| 2        | 10122       | Blade, Cutter 2"              |
| 2        | AC231300    | Roller, Rubber Front 2"       |
| 2        | AC232000    | Roller, Rubber Rear 2"        |
| 2        | A1125001    | Rubber, Coupler, Blue, (T-hg) |
| 2        | A1122000    | Coupler, Drive Belt M35x39    |
| 2        | 9510303     | Spring, Front Roller          |
| 2        | 9510294     | Washer, M21xm10x2 (Plastic)   |
| 2        | 10315       | Cushion, Blade 2"             |
| 2        | 9510304     | Spring, Blade Guard           |
| 4        | 2706401     | Ring, E-clip M3               |