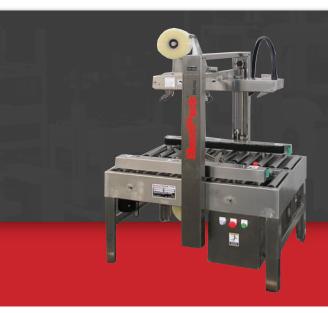

# RS22 SPARE PARTS KIT 3" RANDOM SIDEDRIVE CARTON SEALER

**TOP & BOTTOM SEAL** 

**OPERATOR REQUIRED** 

**RANDOM CARTONS** 

# RS22 SPARE PARTS KIT 6" RANDOM SIDEDRIVE 6" CARTON SEALER

**TOP & BOTTOM SEAL** 

**OPERATOR REQUIRED** 

**RANDOM CARTONS** 