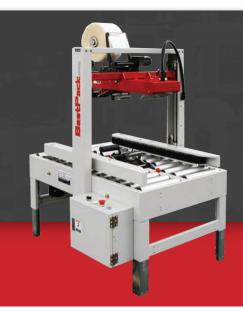

# RS22 SPARE PARTS KIT 2" RANDOM SIDEDRIVE CARTON SEALER

**TOP & BOTTOM SEAL** 

**OPERATOR REQUIRED** 

**RANDOM CARTONS** 