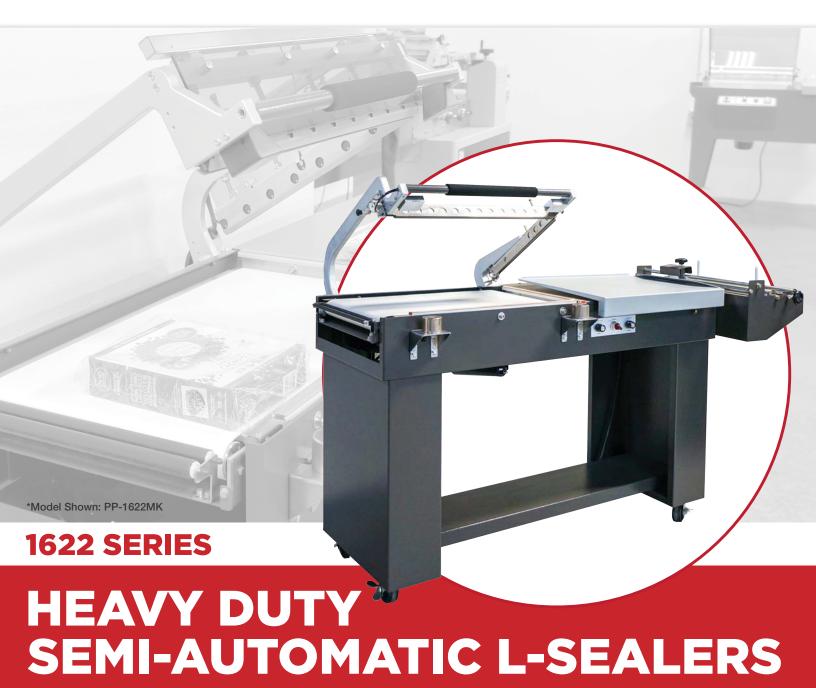

Specifications based on PP-1622MK

A heavy-duty production based unit designed to be run 2 shifts per day if needed. With its welded steel construction, cast aluminum seal head and Micro Knife Seal Technology (also offered in nichrome wire or heavier duty hot knife) you will get years of use with minimal repairs. This machine is capable of operating at speeds of 10-15 PPM.

## SEMI-AUTOMATIC L-SEALERS