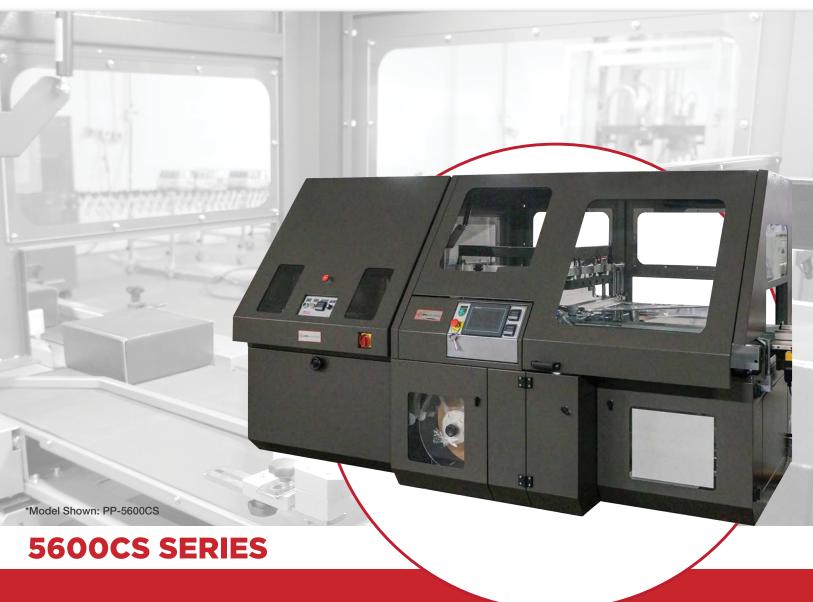

# FULLY AUTOMATIC L-BAR SEALER & TUNNEL

Ideal for Sealing a Wide Variety of Industrial and Consumer Products

PRODUCTION RATE: up to 40 ppm MAX FILM WIDTH: (24.0")

MACHINE DIMENSIONS: (L×W×H)

(77.0" x 62.0" x 72.0")

SEAL DIMENSIONS: (L × W × H) (25.0" x 20.0" x 8.0")

Specifications based on PP-5600CS

Provides a heavy-duty, labor saving option to traditional manual L-bar sealers. Our unique APA (automatic product adjustment) feature makes product size changes a snap. Holds up to 40 package size recipes making changes to time temperature, bag length and conveyor configuations. Many automatic infeed options and the tunnel and sealer come on a common frame.