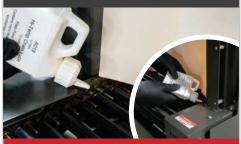

# STEP 8 SHRINK TUNNEL MAINTENANCE

DO NOT USE ANY OTHER OIL EXECPT HI-TEMP CHAIN LUBE

Apply the oil to the chain evenly and continuously to entire chain.

Let the chain complete a full rotation while continuing to apply the oil.

Repeat the lubrication on the other side of the conveyor.