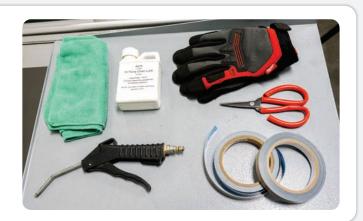

### **REQUIRED TOOLS:**

- CLEAN CLOTH
- AIR BLOWER
- SAFETY GLOVES
- TEFLON TAPE- 1/2" & 3/4"
- SCISSORS
- HIGH-TEMPERATURE CHAIN LUBRICANT