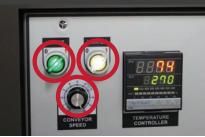

# STEP 7 SHRINK TUNNEL MAINTENANCE

Turn on the shrink tunnel power and heater.

Increase the conveyor speed to the maximum.