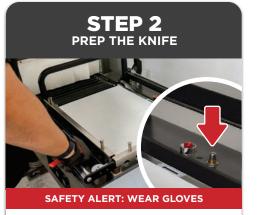

# STEP 1 PREP THE MACHINE

Blow air around the machine using compressed air, paying special attention to all moving parts.

Heat your knife. You can do this by either activating the L-Bar by pressing down or pressing and holding the limit switch a few times.