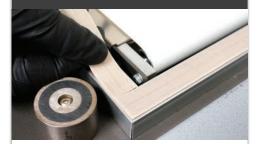

## STEP 3 CLEAN THE KNIFE

Use a clean cloth and raise the film clamp and wipe the knife for any excess plastic residue.

ALWAYS WEAR APPROPRIATE SAFETY GLOVES WHEN PERFORMING CLEANING FOR A KNIFE.

WWW.BESTPACK.COM VERSION 1.0\_0924