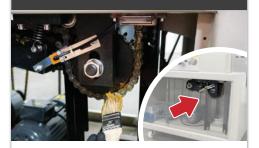

### STEP 5 CHAIN MAINTENANCE

TURN OFF POWER.

Open the front and back machine covers in 3 spots.

#### STEP 6 CHAIN MAINTENANCE

Using the paint brush, dip it in the grease and apply to the chains located on the front of machine.

Put front cover back into its place when done applying.

#### STEP 7 CHAIN MAINTENANCE

Using the paint brush, dip it in grease and apply to the chains from top to bottom located on the back of the machine.

Put both back covers into their place when done applying.