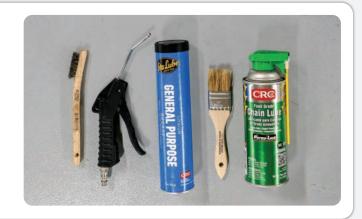

#### **REQUIRED TOOLS:**

- SAFETY GLOVES
- AIR BLOWER
- WIRE BRUSH
- FOOD GRADE OIL AEROSOL
- ALL PURPOSE GREASE
- PAINT BRUSH