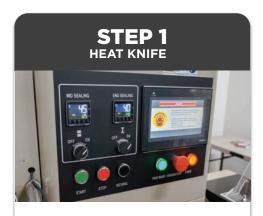

#### MAINTENANCE PROCEDURE

Turn on the machine and let the machine heat up.

Use compressed air to blow all residue and build up off the machine.

Unlatch bottom of the infeed conveyor cover to blow air around using compressed air.