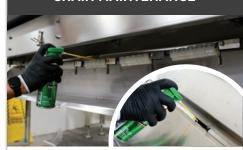

### STEP 5 CHAIN MAINTENANCE

TURN OFF POWER.

Open the front and back machine covers in 3 spots.

#### STEP 6 CHAIN MAINTENANCE

Using the paint brush, dip it in the grease and apply to the chains located on the front of machine.

Put front cover back into its place when done applying.

#### STEP 7 CHAIN MAINTENANCE

Using the paint brush, dip it in grease and apply to the chains from top to bottom located on the back of the machine.

Put both back covers into their place when done applying.