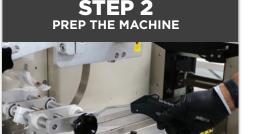

#### **STEP 4**KNIFE MAINTENANCE

Wearing safety gloves, open the exit safety plexi cover.

Use the wire brush to remove any plastic build up.

Use the inching button to brush both sides of the hot knife.