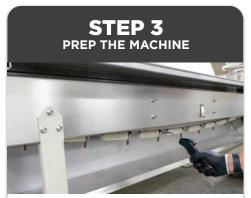

### STEP 5 CHAIN MAINTENANCE

TURN OFF POWER.

Open the front and back machine covers in 3 spots.

#### STEP 6 CHAIN MAINTENANCE

Using the paint brush, dip it in the grease and apply to the chains located on the front of machine.

Put front cover back into its place when done applying.

#### STEP 7 CHAIN MAINTENANCE

Using the paint brush, dip it in grease and apply to the chains from top to bottom located on the back of the machine.

Put both back covers into their place when done applying.