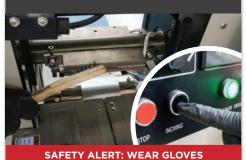

ALWAYS WEAR APPROPRIATE SAFETY GLOVES WHEN PERFORMING CLEANING FOR A KNIFE.

WWW.BESTPACK.COM VERSION 1.0\_XXXX

#### **STEP 4**KNIFE MAINTENANCE

Wearing safety gloves, open the exit safety plexi cover.

Use the wire brush to remove any plastic build up.

Use the inching button to brush both sides of the hot knife.