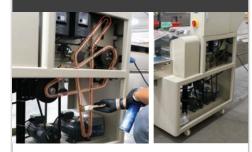

#### STEP 8 CHAIN MAINTENANCE

Use food grade oil aerosol spray on the infeed chain.

Access the HMI and click the "inch" button. Move the infeed conveyor chain until the unsprayed section reaches the bottom. Continue spraying the remaining portion of the chain.