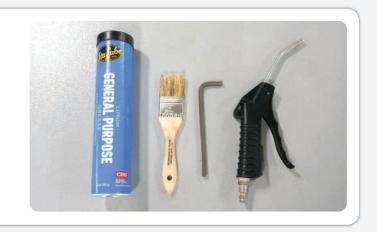

### **REQUIRED TOOLS:**

- AIR BLOWER
- GENERAL PURPOSE GREASE
- PAINT BRUSH
- 6MM ALLEN KEY