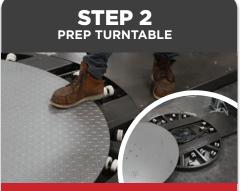

# **MAINTENANCE PROCEDURE**

Make sure machine is powered off.

Remove the 6 bolts in the center of the turntable using a 6mm allen key.

SAFETY ALERT : DO NOT ATTEMPT TO LIFT

Slide the turnabletable out of the way, pushing it with your foot.