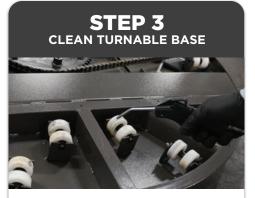

#### STEP 3 CLEAN TURNABLE BASE

SAFETY ALERT: WEAR SAFETY GLOVES

Check that no trash or plastic is stuck under the center sprocket, remove the plastic if any is present.

Check that all plastic rollers around the turntable are spinning freely.