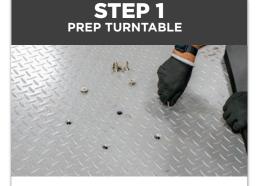

# **MAINTENANCE PROCEDURE**

Make sure machine is powered off.

Remove the 6 bolts in the center of the turntable using a 6mm allen key.

SAFETY ALERT : DO NOT ATTEMPT TO LIFT

Slide the turnabletable out of the way, pushing it with your foot.