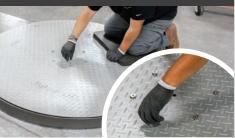

#### STEP 7 TURNTABLE MAINTENACE

Using your foot, slide turntable back on to the base of the machine.

Rotate the turntable back on to the base of the machine.