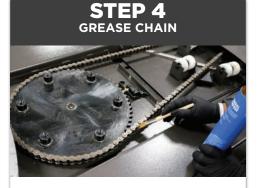

Use a paint brush and dip it in all purpose grease. Apply the grease to the turntable chain.

#### STEP 5 GREASE CHAIN

Step back and turn the machine ON, and manual rotate the turntable from the HMI to expose the rest of the chain.

TURN MACHINE BACK OFF.

Continue to apply grease the rest of the chain.