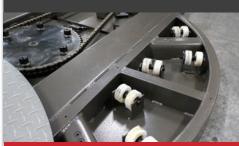

#### STEP 3 CLEAN TURNABLE BASE

SAFETY ALERT: WEAR SAFETY GLOVES

Check that no trash or plastic is stuck under the center sprocket, remove the plastic if any is present.

Check that all plastic rollers around the turntable are spinning freely.